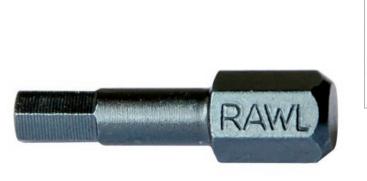

## **RT-BIT-HEX Hexagonal bits**

#### Hexagonal bits with precision milled head

#### **Features and benefits**

- Special steel S2 affects the life of the product
- Specially heat treated in the hardening process to increase the hardness of the tip to 60 HRC
- Precision milled head tip allows for precise fitting into the screw socket
- The special shape of the tip increases its resistance to twisting under the so-called torsion effect
- Anti-corrosion coating, blue colour, prevents rust