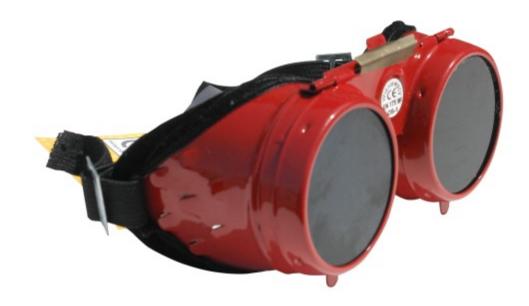

# MN-06-135 Welding goggles

# Welding goggles with flip up lenses

#### Features & benefits

- Flip up lenses are very quick to replace
- Adjustable elastic strap provides a good fit of the goggles to the head
- Shade 10 filter assures effective eye protection

#### Applications

• Intended for protecting the eyes while gas welding