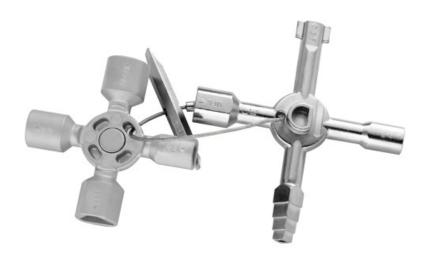

# Universal 10-in-1 key for control cabinets

#### Features & benefits

- The universal key for the most popular locking systems in technical installations of buildings in gas, water, electric, air-conditioning, central heating installations, in shut-off systems
- The 8 functional arms 2 cross wrenches and SL / PH tip
- The external squares: 6-7, 8-9, 10-11 mm
- The outer triangles: 7-8, 9-10, 11-12 mm
- The stepped inside square: 6, 7, 8, 9 mm
- The double slot wrench: 3-5 mm
- The square: 5 mm
- The crescent moon: 6mm
- The socket for a screwdriver bit in a 9-10 mm triangular key
- Additionally: bit SL 7 mm / PH2
- A strong magnet connecting the keys and a steel cable with the bit prevent loss of elements