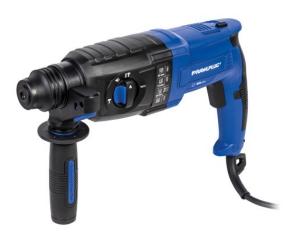

# R-PRH-26850 Rotary Hammer Drill SDS plus; 850W; 26mm; 2.5J

The R-PRH-26850 hammer drill - perfect for drilling holes and light chiselling in concrete, stone, brick and other building materials

### **Applications**

 Designed for drilling holes and light chiseling in concrete, natural stone, brick and other building materials