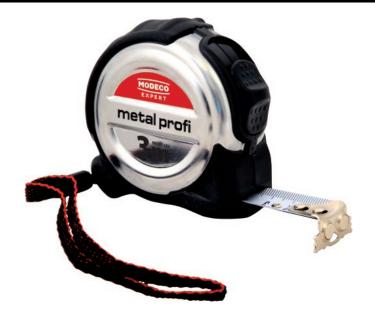

# Retractable measuring tapes Metal Profi with rubber-lined metal body

### Features & benefits

- The meter meets the EU requirements acc. to II class of precision (measurement error may be equal to +/-0.7mm per 2 m)
- Metal housing with additional rubber lining ensures maximum resistance to vibrations
- White measuring tape is well visible during measurements
- Special additional coat on tape extends its service life and reduces abrasion
- · Three rivets fastening measuring catch connect them durably with the tape
- Measuring tape MN-81-185 equipped with a magnet