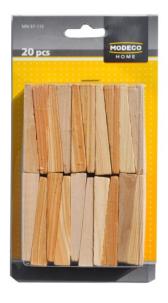

# MN-37-115 Woodworking wedges

# Set of narrow wooden wedges, 20 pcs

## Equipment

• 20 pcs wedges, size: 60 x 30 x 6 mm