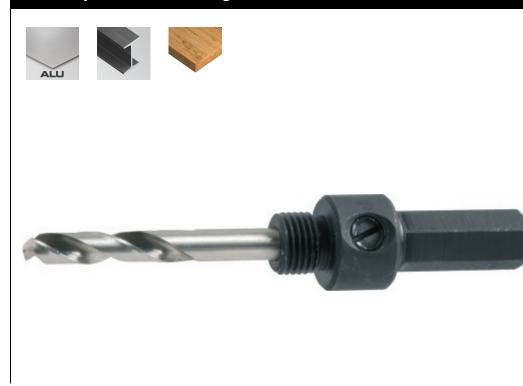

## MN-61-45 Pilot bits for bi-metal hole saws

### Ground pilot bit with hexagonal shank for bi-metal hole saws

#### Features & benefits

- Polished pilot drill bit for bi-metal hole saws enables you to start drilling precisely
- Hexagonal shank holds the drill bit firmly in the drill chuck