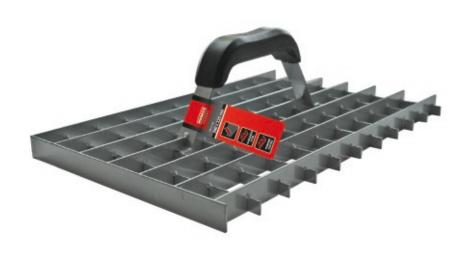

# MN-73-180 Steel coarse file for plaster

# Steel coarse file for plaster 360 $\times$ 220 mm

## Features & benefits

- Steel grid stiffens the structure
- Ergonomic handle enhances work comfort