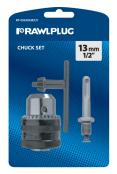

# **I®RAWLPLUG®**

# RT-CHUCKSET/1 Set of chuck and adapter SDS plus

Drill chuck and adapter used for non-impact drilling with an SDS Plus hammer drill







## **Product information**

#### **Features and benefits**

- Maximum jaw spacing of 13mm allows use with most cylindrical and relief drills
- The core fits most SDS Plus hammer drills available on the market
- Comes with a 13 mm key and a counter screw providing good fastening of the adapter

#### **Applications**

 Drill chuck and adapter used for non-impact drilling with an SDS plus hammer drills

#### Set includes

- 13mm key
- Counter-screw
- Adapter SDS plus 1/2"



## Power Tool Accessories

# **IRAWLPLUG**<sup>®</sup>

## Product commercial data

| Index         | Diameter | Box weight | Outer weight | EAN           |
|---------------|----------|------------|--------------|---------------|
|               | [mm]     | kg         | kg           |               |
| RT-CHUCKSET/1 | 13       | 0.40       | 2.40         | 5906675062938 |