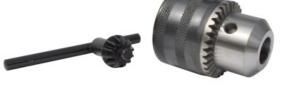

# **I®RAWLPLUG®**

# RT-CHUCKSET/1 Set of chuck and adapter SDS plus

Drill chuck and adapter used for non-impact drilling with an SDS Plus hammer drill







## **Product information**

#### **Features and benefits**

- Maximum jaw spacing of 13mm allows use with most cylindrical and relief drills
- The core fits most SDS Plus hammer drills available on the market
- Comes with a 13 mm key and a counter screw providing good fastening of the adapter

#### **Applications**

 Drill chuck and adapter used for non-impact drilling with an SDS plus hammer drills

#### Set includes

- 13mm key
- Counter-screw
- Adapter SDS plus 1/2"



## Power Tool Accessories

# **IRAWLPLUG**<sup>®</sup>

## Product commercial data

| Index         | Diameter | Box weight | Outer weight | EAN           |
|---------------|----------|------------|--------------|---------------|
|               | [mm]     | kg         | kg           |               |
| RT-CHUCKSET/1