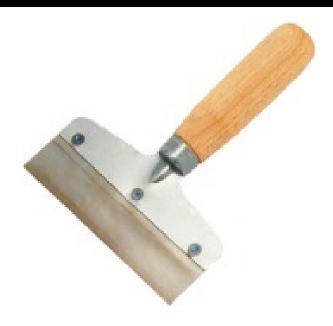

### MN-72-120 Scraper

# Scraper made of spring steel 120 mm

#### Features & benefits

- Blade is made of spring steel, which retains its stiffness during work
- Handle is made of solid wood and enhances work comfort