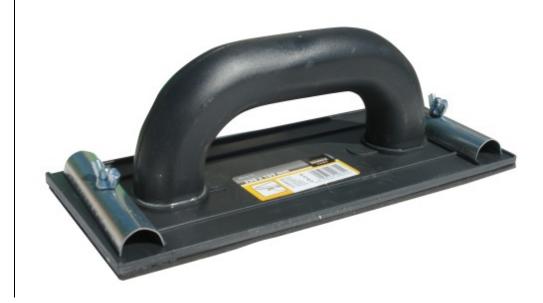

# MN-73-172 Float for net sanding sheets, twisted

# Float 230 $\times$ 105 mm for net sanding sheets

#### Features & benefits

- Made of hardened material, which assures the stiffness of the product during work
- Metal clamps provide firm mounting of abrasive material
- EPDM rubber foam facilitate grinding rounded surfaces
- EPDM rubber in the foam provides better dust removal while grinding