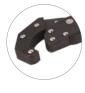

JAW MADE OF HARDENED CARBON STEEL ensuring firm and stable grip, and extending the wrench's service life.

**JAW DESIGN** to provide secure clamping for improved work efficiency and performance.

**RATCHET SPRING JAW** to save time by not having to reset and reattach the wrench.