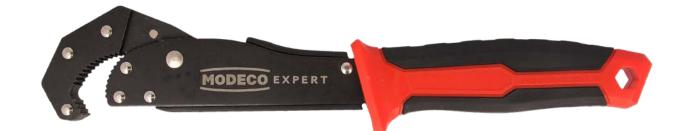

#### **FEATURES AND BENEFITS**

- Design enabling single-handed operation
- Black oxide finish for improved corrosion protection

**UNIVERSAL WRENCH** with a moving top clamping piece self-adjusting to the size of the element handled.

JAW MADE OF HARDENED CARBON STEEL ensuring firm and stable grip, and extending the wrench's service life.

**JAW DESIGN** to provide secure clamping for improved work efficiency and performance.

**RATCHET SPRING JAW** to save time by not having to reset and reattach the wrench.

**PROFILED AND RUBBERISED TWO-COMPONENT HANDLE** for convenient grip and handling comfort.

**ERGONOMIC DESIGN** enabling singlehanded operation, even in places difficult to access, for improved handling comfort and reduced working time.