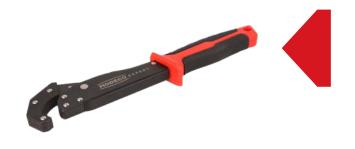

# UNIVERSAL HOOK WRENCH

Handy adjustable wrench

#### MN-25-200

- Automatic working range adjustment
- High material quality
- Excellent value for money
- Convenient two-component handle

#### **FEATURES AND BENEFITS**

- Design enabling single-handed operation
- Black oxide finish for improved corrosion protection

**UNIVERSAL WRENCH** with a moving top clamping piece self-adjusting to the size of the element handled.