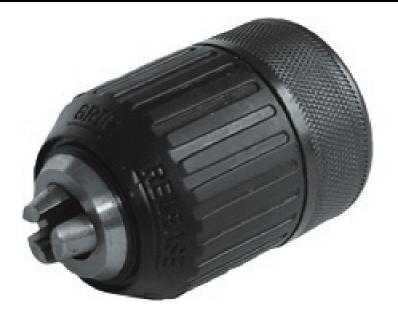

# Metal keyless drill chuck for quick change of accessories during work

#### Features & benefits

- Keyless mounting system suitable for quick change of accessories during operation
- High-quality ABS plastic body increases the service life of the drill chuck
- · Steel ring allows accessories to be tightened firmly and accurately in the drill chuck
- 1/2" or 3/8" mounting allows the chucks to be used in various drills, depending on the thread of the drill chuck mandrel