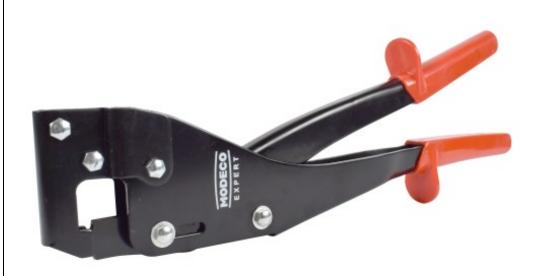

# MN-40-310 Manual bender 340 mm for drywall sections

## Crusher for joining drywall profiles without the need to use screws

### Features & benefits

- · Paint coated body ensures tool durability
- Connecting profiles through bending allows you to work without screws
- · Two-hand option of using the tool boosts the clamping force during operation

#### **Applications**

• Designed for joining of metal profiles