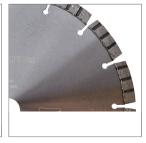

#### Features and benefits

- The special shape of the segment enables the cutting of hard materials
- 10 mm high segment provides extra time for work
- Compensation grooves cool the discs allowing for work without cooling water
- High-quality laser connection between the segments and the disc increases the service life and the cutting efficiency
- The internal bore of 22,23 mm allows for use with all angle grinders available on the market

#### **Base materials**

- Reinforced concrete
- Concrete
- Cobblestone