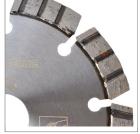

#### Features and benefits

- The special shape of the segment enables the cutting of hard materials
- 10 mm high segment provides extra time for work
- Compensation grooves cool the discs allowing for work without cooling water
- High-quality laser connection between the segments and the disc increases the service life and the cutting efficiency
- The internal bore of 22,23 mm allows for use with all angle grinders available on the market