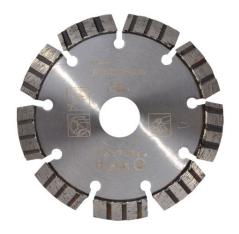

# RT-DDA Diamond discs Turbo Concrete Heavy Duty

Segmented turbo type diamond discs for cutting reinforced concrete, paving and hard construction materials

#### Features and benefits

- The special shape of the segment enables the cutting of hard materials
- 10 mm high segment provides extra time for work
- Compensation grooves cool the discs allowing for work without cooling water
- High-quality laser connection between the segments and the disc increases the service life and the cutting efficiency
- The internal bore of 22,23 mm allows for use with all angle grinders available on the market