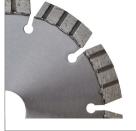

#### Features and benefits

- The special shape of the segment enables the cutting of hard materials
- 10 mm high segment provides extra time for work
- Compensation grooves cool the discs allowing for work without cooling water
- High-quality laser connection between the segments and the disc increases the service life and the cutting efficiency
- The internal bore of 22,23 mm allows for use with all angle grinders available on the market

#### **Base materials**

- Reinforced concrete
- Concrete
- Cobblestone