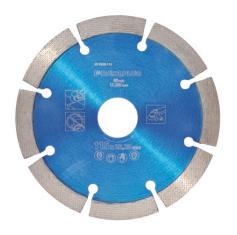

# RT-DDB Diamond discs Concrete Regular Diamond

Diamond discs for cutting concrete, brick, airbrick and other building materials

#### Features and benefits

- Evenly distributed grains of diamond in the disc segments allows for lasting cutting parameters
- 12 mm high segment provides extra time for work
- High-quality connection between the segments and the disc increases the service life and the cutting efficiency
- Compensation grooves cool the discs allowing for work without cooling water
- The internal bore of 22,23 mm allows for use with all angle grinders available on the market

### **Applications**

- Cutting of concrete, brick, airbrick and other building materials
- Suitable for operation with angle grinders

## Product commercial data

| Index      | External | Internal | High | Box weight | Outer weight | EAN           |
|------------|----------|----------|------|------------|--------------|---------------|
|            | [mm]     | [mm]     | [mm] | kg         | kg           |               |
| RT-DDB-115 | 115      | 22.23    | 12   | 1.57       | 1.57         | 5906675085395 |
| RT-DDB-125 | 125      | 22.23    | 12   | 1.88       | 1.88         | 5906675085401 |
| RT-DDB-230 | 230      | 22.23    | 12   | 7.43       | 7.43         | 5906675085418 |