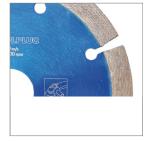

# RT-DDB Diamond discs Concrete Regular Diamond

Diamond discs for cutting concrete, brick, airbrick and other building materials

#### Features and benefits

- Evenly distributed grains of diamond in the disc segments allows for lasting cutting parameters
- 12 mm high segment provides extra time for work
- High-quality connection between the segments and the disc increases the service life and the cutting efficiency
- Compensation grooves cool the discs allowing for work without cooling water
- The internal bore of 22,23 mm allows for use with all angle grinders available on the market

### **Applications**

- Cutting of concrete, brick, airbrick and other building materials
- Suitable for operation with angle grinders

## Product commercial data

| Index      | External | Internal | High | Box weight | Outer weight | EAN           |
|------------|----------|----------|------|------------|--------------|---------------|
|            | [mm]     | [mm]     | [mm] | kg         | kg           |               |
| RT-DDB-115 | 115      | 22.23    | 12   | 1.57       | 1.57         | 5906675085395 |
| RT-DDB-125 | 125      | 22.23    | 12   | 1.88       | 1.88         | 5906675085401 |
| RT-DDB-230 | 230      | 22.23    | 12   | 7.43       | 7.43         | 5906675085418 |