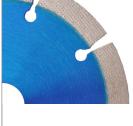

# RT-DDB Diamond discs Concrete Regular Diamond

Diamond discs for cutting concrete, brick, airbrick and other building materials

#### Features and benefits

- Evenly distributed grains of diamond in the disc segments allows for lasting cutting parameters
- 12 mm high segment provides extra time for work
- High-quality connection between the segments and the disc increases the service life and the cutting efficiency
- Compensation grooves cool the discs allowing for work without cooling water
- The internal bore of 22,23 mm allows for use with all angle grinders available on the market

### **Applications**

- Cutting of concrete, brick, airbrick and other building materials
- Suitable for operation with angle grinders