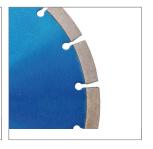

# RT-DDB Diamond discs Concrete Regular Diamond

Diamond discs for cutting concrete, brick, airbrick and other building materials

#### Features and benefits

- Evenly distributed grains of diamond in the disc segments allows for lasting cutting parameters
- 12 mm high segment provides extra time for work
- High-quality connection between the segments and the disc increases the service life and the cutting efficiency
- Compensation grooves cool the discs allowing for work without cooling water
- The internal bore of 22,23 mm allows for use with all angle grinders available on the market

### **Applications**

- Cutting of concrete, brick, airbrick and other building materials
- Suitable for operation with angle grinders