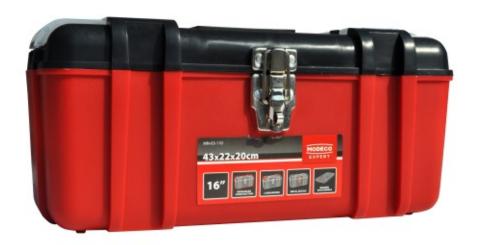

### MN-03-110 Tool box 420x215x195 mm

## Tool box 420 x 215 x 195 mm with drawers

#### Features & benefits

- Polypropylene material assures resistance to water and most chemical compounds
- Drawers on both sides of the lid allow the sorting of accessories and keeping the box organised
- Metal closings assure long service life of the tool box
- Padlock clasp protects the box content against theft