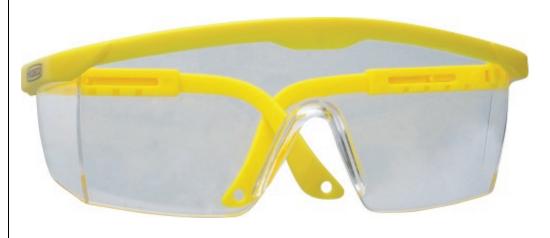

## MN-06-099 Safety glasses

# Transparent glasses with adjustable temples

#### Features & benefits

- · Polycarbonate lenses are resistant to scratching and all mechanical damage
- Side-shields protect against lateral splinters of the processed material
- · Adjustable temples allow you to adjust proper width of the glasses according to the user's needs
- Openings in the temple tips allow you to attach an eyewear retainer to the glasses
- Polycarbonate lenses make the glasses ultra light and protect the user against UV radiation

#### Applications

• Intended for protecting the eyes against splinters from processed materials

#### Users

- DIY enthusiasts
- Mechanics
- Locksmiths
- Tilers
- Joiners