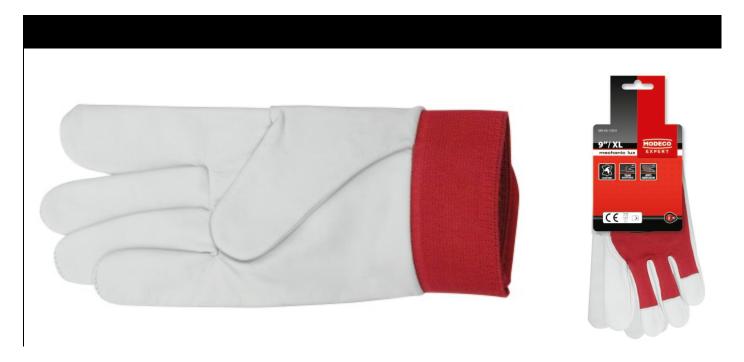

# MN-06-150 Goat hide gloves

#### Features & benefits

- Made of goat skin which is resistant to structure changes when in contact with moisture
- Double seams assure higher tear resistance
- · Adjustable Velcro fastener provides comfortable fit to the hand
- Outer part, which is made of fabric, enhances work comfort

#### **Applications**

• Intended for assembly, loading, storing and construction works

#### Users

- Joiners
- Roofers
- Electricians
- Fitters
- Mechanics