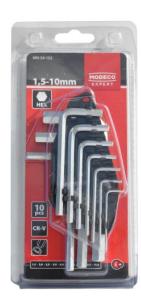

## MN-54-102 HEX Hex key set 10 pcs

# Set of 10 hex keys of high quality Cr-V steel (1.5-10mm)