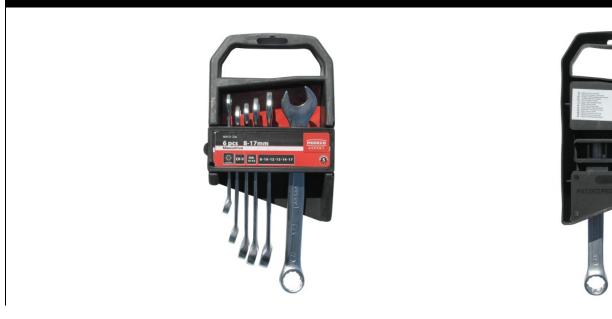

### MN-51-236 Open-end box wrench set 6 pcs

# Set of 6 MaxxDrive open-end box wrenches of high grade Cr-V steel

#### Equipment

| Index     | <b>)</b> ∼ |        |
|-----------|------------|--------|
| MN-51-236 | 8 mm       | 115 mm |
|           | 10 mm      | 135 mm |
|           | 12 mm      | 155 mm |
|           | 13 mm      | 165 mm |
|           | 14 mm      | 175 mm |
|           | 17 mm      | 210 mm |