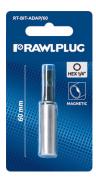

# RT-BIT-ADAP/60 Bit holder

Holder for 1/4" bits with a powerful internal magnet

## Product commercial data

| Index          | Length | Quantity | Box weight | Outer weight | EAN           |
|----------------|--------|----------|------------|--------------|---------------|
|                | [mm]   | [pcs]    | kg         | kg           |               |
| RT-BIT-ADAP/60 | 60     | 1        | 1.44       | 14.40        | 5906675025957 |