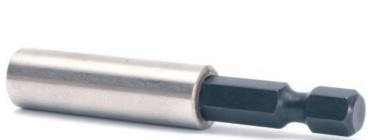

# RT-BIT-ADAP/60 Bit holder

Holder for 1/4" bits with a powerful internal magnet

#### Features and benefits

- Stainless steel adapter for increased fault tolerance
- Powerful internal magnet properly holds the tip and the screw while screwdriving
- 1/4" (6.35mm) grip allows using most screwdrivers and cordless drills on the market