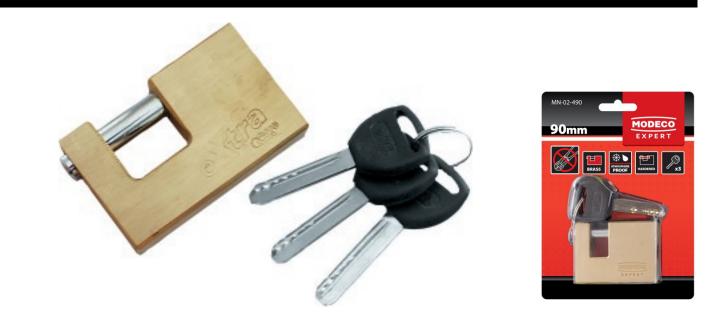

## Anti-theft brass padlocks

#### Features & benefits

- Brass body, which is resistant to weather conditions, protects against corrosion
- Hardened shackle 45 HRC enhances resistance to cutting and breaking
- Short shackle restricts the access of cutting tools e.g. snips, grinders etc.
- Computer class of key protection ensures safety

#### Equipment

• Box includes 3 pcs of keys