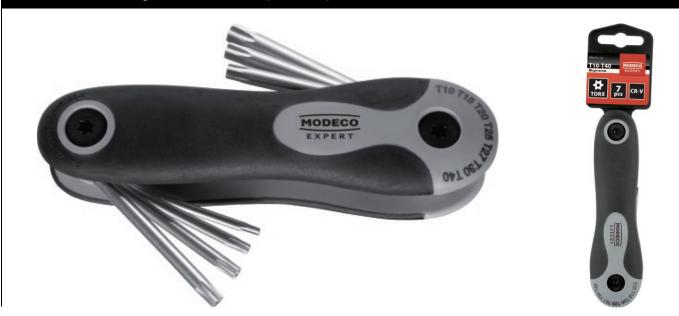

## MN-54-134 TORX hex key set 7 pcs

# Set of 7 TORX keys of Cr-V steel (t10-t40)

#### Features & benefits

- Chrome-vanadium steel design ensures high durability of the product
- Comfortable ergonomic handle (pocket knife) ensures a firm grip of the tool and practical storage
- Satin and polished surface of the key protects it from corrosion
- · Hex key with an opening allows for the use in sockets with a protruding pin

#### Equipment

| Index     | $\Rightarrow$ | <b>♦</b> |
|-----------|---------------|----------|
| MN-54-134 | 55 mm         | T10      |
|           | 60 mm         | T15      |
|           | 60 mm         | T20      |
|           | 65 mm         | T25      |
|           | 70 mm         | T27      |
|           | 75 mm         | T30      |
|           | 80 mm         | T40      |