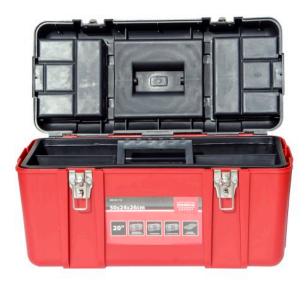

# Tool box 495 x 240 x 255 mm with drawers

### Features & benefits

- Polypropylene material assures resistance to water and most chemical compounds
- Drawers on both sides of the lid allow the sorting of accessories and keeping the box organised
- Metal closings assure long service life of the tool box
- Padlock clasp protects the box content against theft

### **Applications**

• Intended for transporting and storing tools and accessories

## Equipment

• Tote tray for accessories