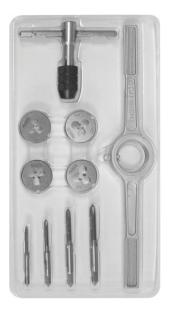

## MN-62-322 Set of screw-taps and threading dies M3-M6

# Set of screw-taps and threading dies 10 pcs from M3 to M6, made of WS steel

### Equipment

- Screw-taps: M3, M4, M5, M6
- Threading dies: M3, M4, M5, M6
- Handle for screw-taps
- Handle for threading dies: L=210 mm