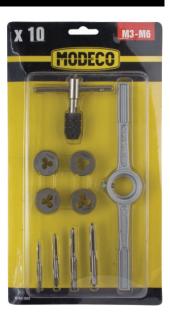

## MN-62-322 Set of screw-taps and threading dies M3-M6

# Set of screw-taps and threading dies 10 pcs from M3 to M6, made of WS steel

### Equipment

- Screw-taps: M3, M4, M5, M6
- Threading dies: M3, M4, M5, M6
- Handle for screw-taps
- Handle for threading dies: L=210 mm