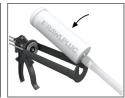

# Installation guide

- 1. Open the cartridge and attach the proper nozzle.
- 2. Put the cartridge into the gun thoroughly.
- 3. Make sure that the nozzle is in correct position and lies in the fence.
- 4. By pressing the trigger dose the required amount of the product.
- 5. After finished work empty the gun and clean if necessary.