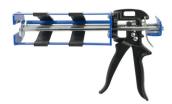

# R-GUN Dispenser Gun 600 ml

Professional dispensing system for resin anchors in cartridges

### Features and benefits

- Manual operation no need for external power supply
- Type of gun used for anchoring strictly depends on the type of cartridge
- · Fast and effortless resin injection
- Convenient dispensing tool for a range of situations
- · Robust design for all jobsite conditions
- Gun dedicated for side-by-side cartridges of 600, 385 ml

#### **Applications**

- Manual operation no need for external power supply
- Pneumatic gun ideal for serial application
- For use in a wide range of fastening applications in concrete and solid masonry structures