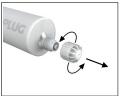

# Installation guide

- 1. Open the cartridge and attach the proper nozzle.
- 2. Put the cartridge into the gun thoroughly.
- 3. Make sure that the nozzle is in correct position and lies in the fence.
- 4. By pressing the trigger dose the required amount of the product.
- 5. After finished work empty the gun and clean if necessary.