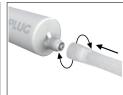

# Installation guide

- 1. Open the cartridge and attach the proper nozzle.
- 2. Put the cartridge into the gun thoroughly.
- 3. Make sure that the nozzle is in correct position and lies in the fence.
- 4. By pressing the trigger dose the required amount of the product.
- 5. After finished work empty the gun and clean if necessary.