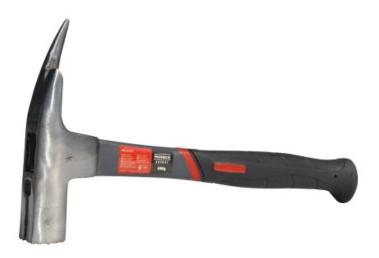

# MN-32-007 Carpenter's hammer fiberglass

## Carpenter's hammer with handle "fiberglass"

#### Features & benefits

- Hammer handle, which is made of special fibreglass, ensures lifelong durability and deaens vibrations, thus enhancing work comfort
- · Hammer head is equipped with a profiled element, which is durable and inductively hardened, to pull out nails more easily
- Hammer head is equipped with a magnet that facilitates holding the nail to be struck.