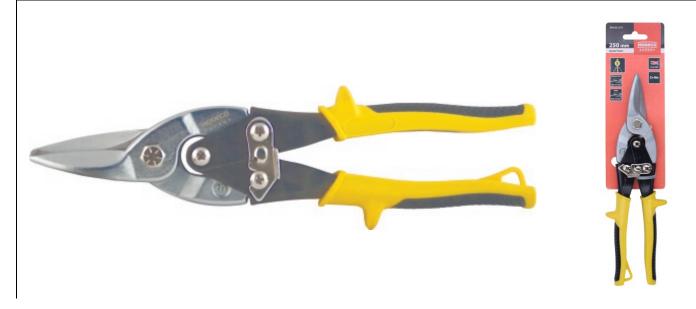

## MN-63-214 Joint shears for sheet metal - straight cut, up to 250 mm, CrMo

## Joint shears 250 mm, straight cut, jaws made of CrMo steel