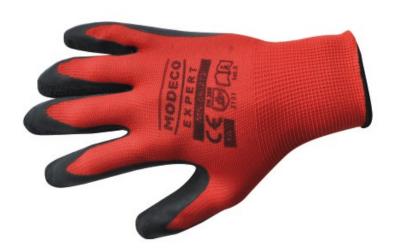

# MN-06-212 Polyester latex palm-coated gloves

## Seamless gloves coated with latex

#### Features & benefits

- · Made of thin polyester yarn which enhances grip precision
- Seamless cut protects the skin against irritation
- · Coated with crinkled latex which increases their abrasion and tear resistance
- Gloves end with the drawcord which prevents them from slipping during work

#### **Applications**

• Intended for works that require precision: mechanical, transport, service, construction

#### Users

- Electricians
- Road workers
- Tilers
- Fitters
- Varnishers