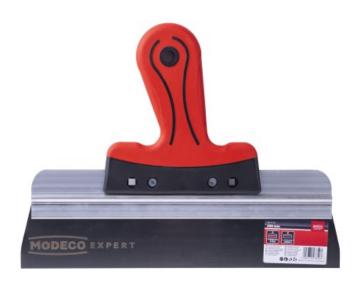

## MN-72-370 STAINLESS STEEL PLASTER SMOOTHER

# STAINLESS STEEL PLASTER SMOOTHER 300 MM WITH A TWO-COMPONENT HANDLE

#### Features & benefits

- Made of stainless steel, which provides corrosion resistance
- Ergonomic two-component handle increases work comfort and efficiency
- · Aluminum guide provides stiffness and straightness of sheet metal
- High sheet metal profile enhances elasticity while spreading mortars