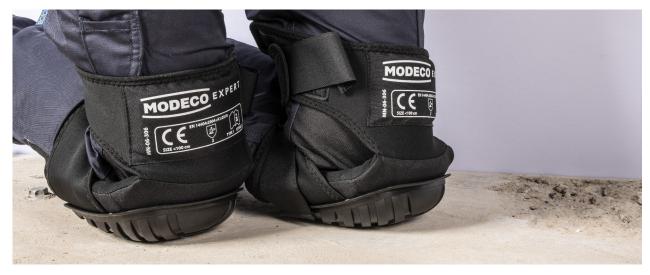

**ADJUSTABLE RUBBER STRAPS** with Velcro fastening ensure a firm hold on the knees and adapt to nearly any leg size. They are easy and quick to put on and take off.

**THE ADDITIONAL PROTECTIVE STRAP** provides protection against sand and debris being caught between the pad and the knee, and secures thighs from bruising.

### APPLICATIONS

 Perfect for all kinds of kneeling work

- Tilers
- Installers
- DIYers
- Electricians
- Carpenters Pavers