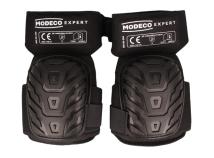

# PROTECTIVE KNEE PADS

## KNEE PROTECTION AGAINST BRUISES AND ABRASIONS

### **FEATURES AND BENEFITS**

**PVC SHELL** to protect the knees and provide insulation against the effects of cold and moisture.

**EVA FOAM AND GEL LINING** on the inside provide pad cushioning against knee pressure, even during prolonged kneeling work.

**ADJUSTABLE RUBBER STRAPS** with Velcro fastening ensure a firm hold on the knees and adapt to nearly any leg size. They are easy and quick to put on and take off.

**THE ADDITIONAL PROTECTIVE STRAP** provides protection against sand and debris being caught between the pad and the knee, and secures thighs from bruising.

**VERSATILITY** of the knee pads makes them suitable for a wide range of jobs, including floor laying, joinery, gardening, welding, etc.

### APPLICATIONS

 Perfect for all kinds of kneeling work

- Tilers
- Installers
- DIYers
- Electricians
- Carpenters Pavers