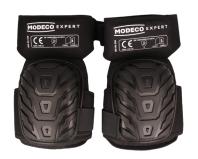

### MN-06-306

- Additional protective straps
- Perfect for all kinds of kneeling work
- Easy fastening thanks to adjustable straps
- Adaptable to nearly any leg size
- Optimised for freedom of movement and high functionality
- Very comfortable to wear
- EN 14404 standard compliant

### **FEATURES AND BENEFITS**

**PVC SHELL** to protect the knees and provide insulation against the effects of cold and moisture.

**EVA FOAM AND GEL LINING** on the inside provide pad cushioning against knee pressure, even during prolonged kneeling work.

**ADJUSTABLE RUBBER STRAPS** with Velcro fastening ensure a firm hold on the knees and adapt to nearly any leg size. They are easy and quick to put on and take off.

**THE ADDITIONAL PROTECTIVE STRAP** provides protection against sand and debris being caught between the pad and the knee, and secures thighs from bruising.