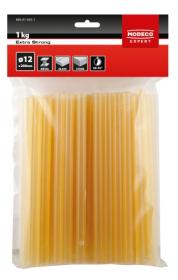

# MN-97-993 EXTRA STRONG (PRO+) Extra strong glue stick

## EXTRA STRONG (PRO+) - Extra strong glue stick for construction materials and metals

## **Technical properties**

| Index            | Dimensions | Length | Blister | Box   | Outer | Box weight | Outer weight | EAN           |
|------------------|------------|--------|---------|-------|-------|------------|--------------|---------------|
|                  | [mm]       | [mm]   | [kg]    | [pcs] | [pcs] | [kg]       | [kg]         |               |
| MN-97-993-1      | 12         | 200    | 1       | 1     | 1     | 1.02       | 1.02         | 5906757906747 |
| MN-97-993-5      | 12         | 200    | 5       | 1     | 1     | 5.4        | 5.4          | 5906757906495 |
| MN-97-993-B      | 12         | 200    | 0.1     | 1     | 10    | 0.11       | 1.15         | 5906757906532 |
| MN-97-993-S<br>* | 12         | 200    | 1.4     | 70    | 70    | 1.40       | 1.40         | 5906675399447 |