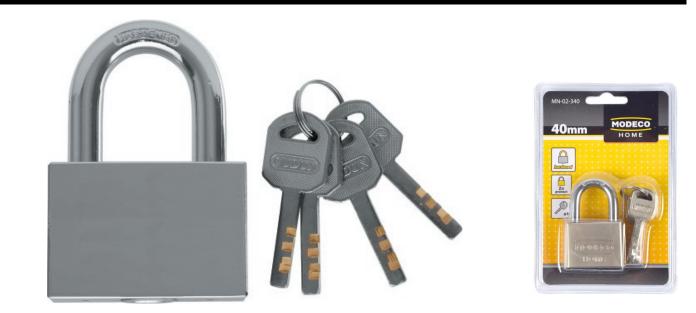

## MN-02-3 Brass padlocks with shackle

## Brass padlocks with aluminum casing and hardened shackle

#### Features & benefits

- Brass body provides high resistance to adverse weather conditions
- Hardened shackle 45 HRC enhances resistance to cutting and breaking
- Aluminum casing enhances resistance to weather conditions and does not corrode
- Computer class of key protection ensures safety

#### Equipment

• 4 keys

### Technical properties

| Index     | Width padlock | Box   | Outer | Box weight | Outer weight | EAN           |
|-----------|---------------|-------|-------|------------|--------------|---------------|
|           | [mm]          | [pcs] | [pcs] | [kg]       | [kg]         |               |
| MN-02-340 | 40            | 12    | 72    | 2.0        | 12.2         | 5906757127838 |
| MN-02-350 | 50            | 6     | 48    | 2.4        | 18.8         | 5906757120006 |
| MN-02-360 | 65            | 6     | 48    | 2.9        | 22.9         | 5906757127869 |