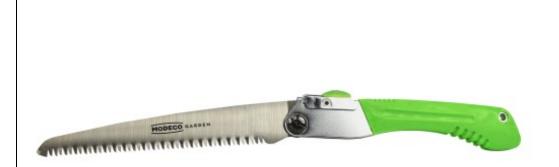

## MN-65-212 FOLDING GARDEN SAW PRO 200 MM

Garden saw for cutting natural wood (wet and dry), synthetic wood (plywood, board) and and synthetic materials.

### Features & benefits

- Precisely ground teeth in three edges
- · The chrome surface of the blade protects it from rusting

# **Applications**

- To cut
- Intended for cutting wet and dry wood
- It can be applied in every household, garage or workshop
- For cutting wood