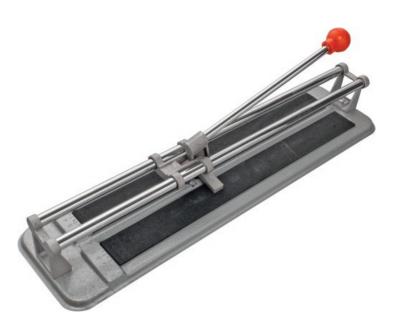

## MN-75-041 Tile cutter 400 mm

# Tile cutter 400 mm with a guide made of steel tubes

### Features & henefits

- Guide made of steel tubes provides easy transport with low weight of the instrument
- Cutter wheel fi 14 mm provides fast cutting of glazed tiles