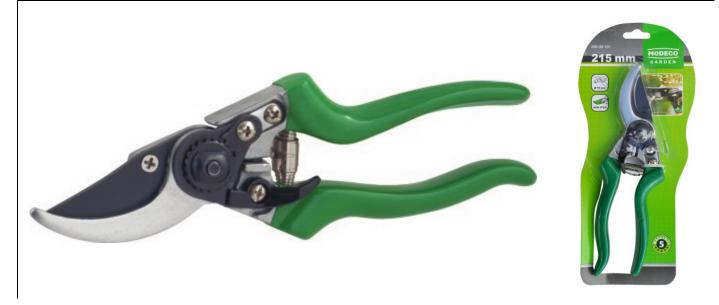

## MN-08-101 Pruning shears

### Ergonomic handle pruning shears with teflon-coated blades

#### Features & benefits

- Teflon-coated blade guarantees easy cutting and longer service life of the tool
- Ergonomic handle ensures comfort at work, maximum cutting diameter up to 20mm
- Blade lock prevents the shears from being accidentally opened

#### **Technical properties**

| Index     | Length | Cutting range<br>for pruning<br>shears | Box   | Outer | Box weight | Outer weight | EAN           |
|-----------|--------|----------------------------------------|-------|-------|------------|--------------|---------------|
|           | [mm]   | [mm]                                   | [pcs] | [pcs] | [kg]       | [kg]         |               |
| MN-08-101 | 210    | 25                                     | 12    | 72    | 3.4        | 20.3         | 5906757905733 |