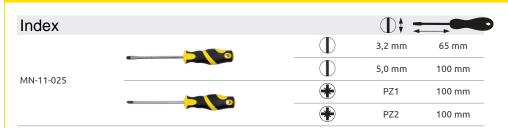

## MN-11-025 4 pcs screwdriver set

# 4 pcs set of (Slotted+Pozidrive) ergonomic screwdrivers with two-component handle