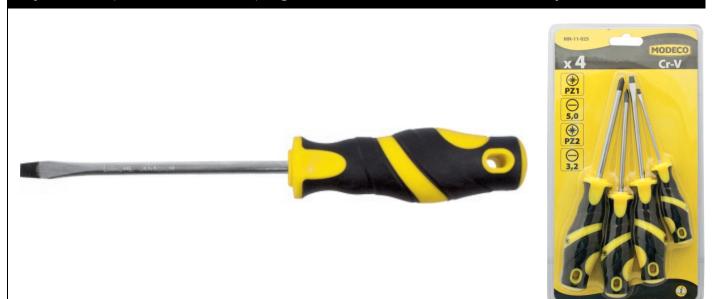

## MN-11-025 4 pcs screwdriver set

# 4 pcs set of (Slotted+Pozidrive) ergonomic screwdrivers with two-component handle

#### Features & benefits

- Ergonomic two-component rubber-coated handle prevents hand slipping while working
- Chrome-vanadium steel bit design ensures long service life of the product