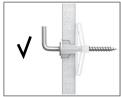

## Installation guide

- 1. Drill a hole of the required diameter.
- 2. Compress the 'wings' and insert the fixing into the hole. Tap in lightly until flush.
- 3. Insert screw through the fixture into the fixing. Tighten until secure.