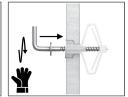

## Installation guide

- 1. Drill a hole of the required diameter.
- 2. Compress the 'wings' and insert the fixing into the hole. Tap in lightly until flush.
- 3. Insert screw through the fixture into the fixing. Tighten until secure.