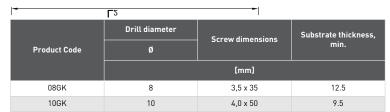

## **Product commercial data**

|  | Product Code | Drill diame-<br>ter [mm] | Screw di-<br>mensions<br>[mm] | Substrate<br>thickness,<br>min. [mm] | Quantity [pcs] |       |        | Weight [kg] |       |        | - Bar Codes   |
|--|--------------|--------------------------|-------------------------------|--------------------------------------|----------------|-------|--------|-------------|-------|--------|---------------|
|  |              |                          |                               |                                      | Box            | Outer | Pallet | Box         | Outer | Pallet | Bai Coues     |
|  | 08GK         | 8                        | 3,5 x 35                      | 12.5                                 | 100            | 1600  | 38400  | 0.35        | 5.6   | 164.4  | 5906675193625 |
|  | 10GK         | 10                       | 4,0 x 50                      | 9.5                                  | 50             | 800   | 19200  | 0.40        | 6.4   | 184.4  | 5906675194226 |