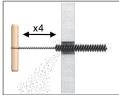

## Installation guide

- 1. Drill a hole of the required diameter.
- 2. Compress the 'wings' and insert the fixing into the hole. Tap in lightly until flush.
- 3. Insert screw through the fixture into the fixing. Tighten until secure.