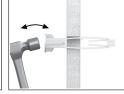

## Installation guide

- 1. Drill a hole of the required diameter.
- 2. Compress the 'wings' and insert the fixing into the hole. Tap in lightly until flush.
- 3. Insert screw through the fixture into the fixing. Tighten until secure.