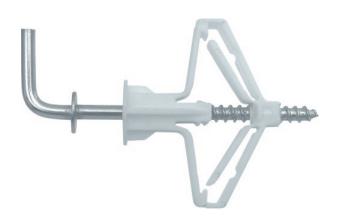

# **GK Plastic Toggle with Angle Hook**

#### Plastic toggle, medium duty plasterboard fixing

#### Features and benefits

- Fixing body made of impact resistant co-polymer of polypropylene
- Supplied with angle hook made of zinc electroplated steel (10µm)
- Also available with countersunk head screw PZ 2