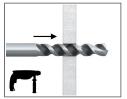

## Installation guide

- 1. Drill a hole of the required diameter.
- 2. Compress the 'wings' and insert the fixing into the hole. Tap in lightly until flush.
- 3. Insert screw through the fixture into the fixing. Tighten until secure.