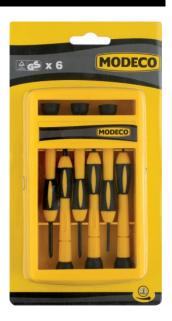

## MN-10-207 Watchmakers screwdriver set

# 6 pcs set of (Slotted + Phillips) precise watchmaker screwdrivers in PVC packaging

#### Features & benefits

- · Screwdriver with small blade bits are intended for performing precise work
- Movable cap in the handle of the screwdriver increases work precision