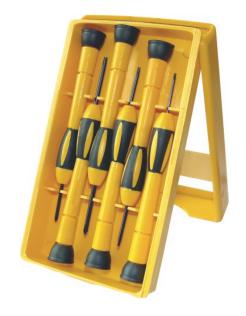

## MN-10-207 Watchmakers screwdriver set

# 6 pcs set of (Slotted + Phillips) precise watchmaker screwdrivers in PVC packaging

#### Features & benefits

- · Screwdriver with small blade bits are intended for performing precise work
- Movable cap in the handle of the screwdriver increases work precision