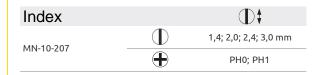

### Technical properties

| Index     | Pieces  | Box   | Outer | Box weight | Outer weight | EAN           |
|-----------|---------|-------|-------|------------|--------------|---------------|
|           | [parts] | [pcs] | [pcs] | [kg]       | [kg]         |               |
| MN-10-207 | 6       | 12    | 120   | 2.0        | 19.6         | 5906757273849 |