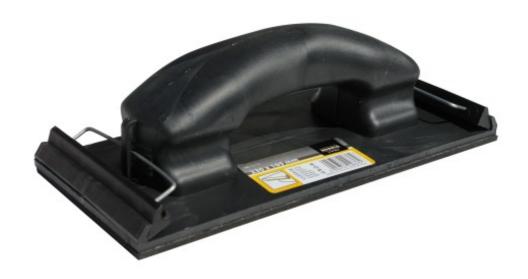

# MN-73-173 Float for net sanding sheets with clip

## Float 230 $\times$ 105 mm for net sanding sheets with flat handle

#### Features & benefits

- Spring-loaded clamps provide good mounting of abrasive material
- Made of hardened material, which causes the flout to be light and stiff
- Ergonomic handle enhanced work comfort and efficiency
- EPDM rubber foam facilitate grinding rounded surfaces