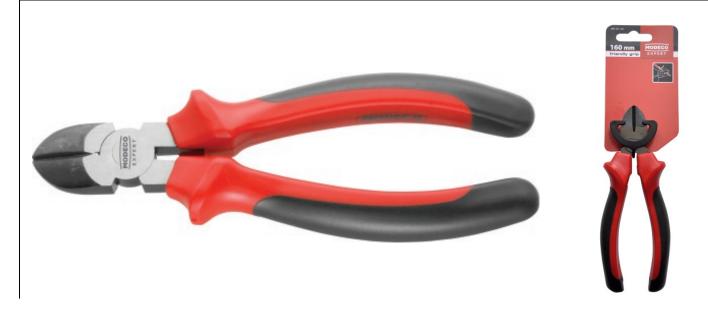

# MN-20-12 Side cutting pliers friendly grip

## Side cutting pliers with two-components ergonomic handle

#### Features & benefits

- High quality of carbon steel aenableslong service lifeof the tool
- Inductively hardened and ground jaws enable the cutting of hard materials
- · Two-component ergonomic handle enables perfect adjustment of the tool to a hand
- · Ergonomic holder with non-slip material provides safety and increases comfort during work