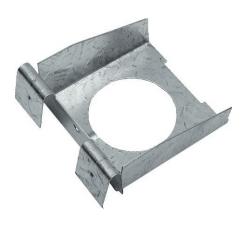

#### One side transverse connector for CD 60 steel sections

#### **Features and benefits**

- One side transverse connector for CD 60 steel sections
- For connecting single or double suspended ceiling grids
- Made of zinc plated sheet steel