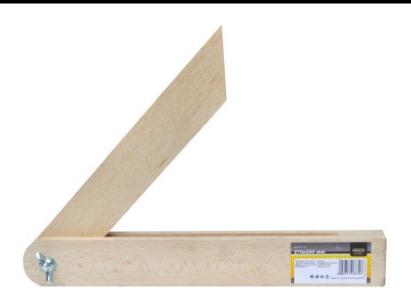

# MN-83-1 Wooden adjustable squares

## Wooden bevel squares for determining and transferring of angles

#### Features & benefits

- Angle made of seasoned deciduous wood ensures its long service life
- Lock for mobile part of the angle, is ensured using a wing nut, which clamps special washer and therefore ensures setting the required angle