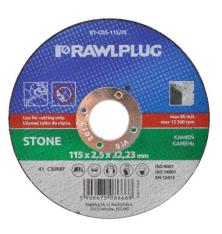

## **RT-CDS Cutting wheels for stone**

#### Angle grinder wheels for fast cutting of stone

#### Features and benefits

- High-quality European carbide increases the service life of the wheels
- The hardness of the R-disc is suitable for cutting hard stone
- The thickness of the wheel is ideally suited for fast and efficient cutting
- The resin binder is reinforced with 2 layers of mesh to protect the disc at high speed
- The internal bore of 22.23 mm allows the use of all angle grinders available on the market
- Manufacture in Poland guarantees high quality

#### **Applications**

• Designed for fast cutting of stone