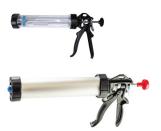

# R-GUN Dispenser Gun CFS+

Professional dispensing system for bonded anchors in 300 ml foil loads

#### **Applications**

- Gun dedicated for 300 ml CFS+ system
- For use in a wide range of fastening applications in concrete and solid masonry structures

### **Product information**

| Product Code  | Description     | Suitable for      | Colour      |  |
|---------------|-----------------|-------------------|-------------|--|
|               | -               | -                 | -           |  |
| R-CFS+-GUN    | 300 ml CFS+ GUN | RV200, RM50, RP30 | -           |  |
| R-CFS+GUN-600 | 600 ml CFS+ GUN | RV200, RM50, RP30 | transparent |  |