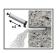

## Installation guide

- 1. Drill hole to the required diameter and depth for threaded rods size being used.
- $\hbox{2. Clean the hole thoroughly with brush and hand pump at least four times before installation.}\\$
- 3. Insert foil into gun and attach nozzle.
- 4. Dispense to waste until even colour is obtained.
- 5. Insert the mixer nozzle to the bottom of the drill hole and inject resin, slowly withdrawing the nozzle as the hole is filled to 70% of its depth.
- 6. Immediately insert the rebar, slowly and with slight twisting motion. Remove any excess resin around the hole before it sets and leave it undisturbed until the curing time elapses.
- 7. Attach fixture and tighten the nut to the required torque.