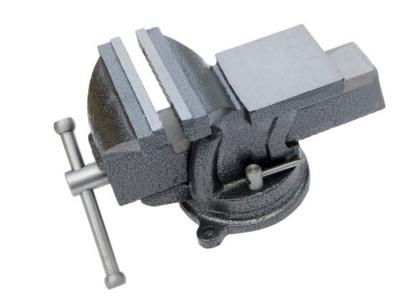

# MN-35-20 Fitter's swivel-base vices

# Fitter's swivel-base vices with induction hardened jaw inserts

### **Features & benefits**

- Body made of strong cast iron ensures long life of the vice
- Vice with swivel base enables the position change in the horizontal plane by any angle which increases comfort of work
- Induction hardened and corrugated jaw inserts guarantee safe and secure mounting

### **Applications**

- Supports the performance of such works as: cutting, grinding, drilling or bending
- Basic equipment in every workshop