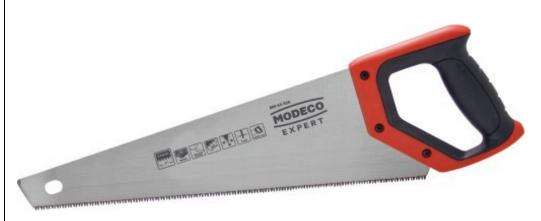

# MN-65-5 Hand saws, 3-edge tooth

# Hand saws with 3-edge tooth and screw-on holder

### Features & benefits

- FRIENDLY GRIP fits your hand ergonomically and provides comfortable work
- Blade thickness -1 mm provides stability during work
- · Blade is mounted with screws, which ensures a stiff connection of blade with the handle
- Hardened teeth, sharpened on 3 edges, make it easy to cut and prevent jamming of the blade
- Small tooth 9 pcs for 1 inch, ensures a precise cut

### **Applications**

• Intended for cutting wood, plywood and wood-like boards

### **Technical properties**

| Index     | Working length<br>hand saw | Вох   | Outer | Box weight | Outer weight | EAN           |
|-----------|----------------------------|-------|-------|------------|--------------|---------------|
|           | [mm]                       | [pcs] | [pcs] | [kg]       | [kg]         |               |
| MN-65-526 | 400                        | 10    | 60    | 4.5        | 27.0         | 5906757157262 |
| MN-65-528 | 450                        | 10    | 60    | 4.9        | 29.4         | 5906757157279 |
| MN-65-530 | 500                        | 10    | 60    | 4.8        | 28.8         | 5906757157286 |