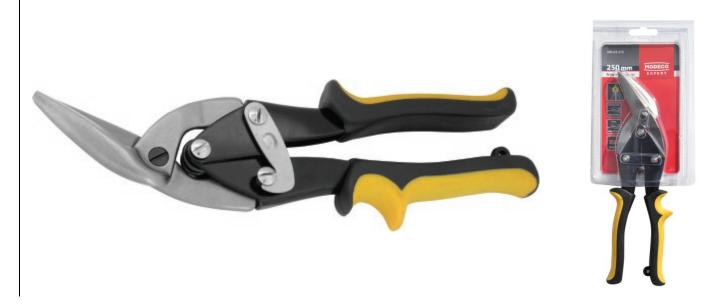

## MN-63-213 Joint shears for sheet metal, roofing - straight cut

### Joint shears 250 mm, straight cut, jaws made of CrV steel

#### Features & benefits

- Forged CrV steel jaws provide an extended service life
- Right angle of the jaws facilitates the cutting of metal roofing tiles
- Articulated structure allow you to cut more easily (requires less force)
- Jaw hardness 55-62 HRC allows you to cut sheet metal, up to 1.2 mm thick
- Jaw lock secures the shears during transport
- Two-component handle improves handle ergonomics and work comfort
- Profiled jaws allow the perfect straight cut