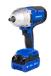

#### **IMPACT WRENCH** R-PIW18

Heavy-duty battery-powered 1,000Nm 1/2" impact wrench for a wide range of applications