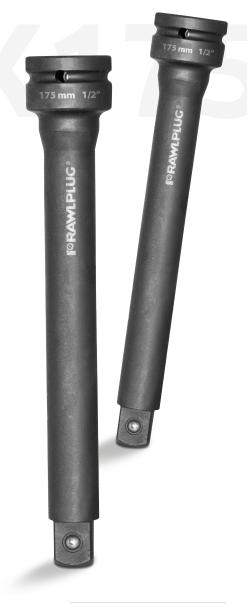

# IMPACT EXTENSION 1/2" / 175 mm

Durable 1/2" / 175mm impact extension adapter matching the RT-IS 1/2" bits and other 1/2" socket accessories

# FEATURES AND BENEFITS >

With 175 mm of length, the tool can reach areas difficult to access when the bit itself is not long enough

Made of high-quality 42CrMo4 steel for improved mechanical strength and durability

1/2" spring loaded ball-type shank to ensure firm holding of bits and other 1/2" socket accessories

1/2" socket matching most impact wrenches and other tools with the 1/2" chuck available on the market