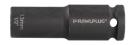

eans a broader spectrum of options in diverse jobs and optimised working time.



#### **PRODUCT INFORMATION**



| Index           | Drive<br>[in] | Chuck<br>[in] | Lenght<br>[mm] | QTY per primary<br>packaging<br>[szt.} | Weight in primary<br>packaging<br>[kg] | EAN           |
|-----------------|---------------|---------------|----------------|----------------------------------------|----------------------------------------|---------------|
| RT-IS-EX175-1/2 | 1/2           | 1/2           | 175            | 1                                      | 0,37                                   | 5906675535791 |

#### **RELATED PRODUTS**

#### **IMPACT WRENCH** R-PIW18



Heavy-duty battery-powered 1,000Nm 1/2" impact wrench for a wide range of applications

#### **IMPACT SOCKETS RT-IS 1/2"**



Durable long 1/2" impact sockets

## **TORQUE WRENCH** R-HTW-20-100



High-precision 1/2" torque wrench with the operating range of 20–100 Nm