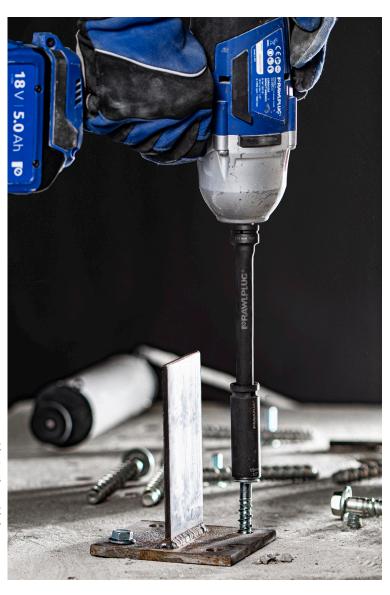

### **APPLICATIONS** ~

Screwing/unscrewing fasteners in places difficult to reach

Driving the R-LX screws in places difficult to reach

With the 1/2" / 175mm impact extension adapter, you can achieve excellent results using it for various applications in places difficult to reach. Choosing the 1/2" / 175mm impact extension adapter means a broader spectrum of options in diverse jobs and optimised working time.

Perfect for driving the R-LX screws of large sizes thanks to its high mechanical strength